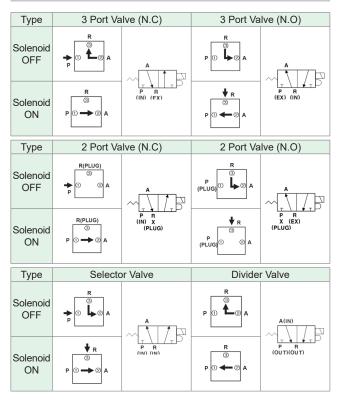

0℃             |
| Response time<br>{at 5kgf/cm² (0.5MPa)} |        | ≤ 20ms                                                                 | Coil insulation     |    | Class F            |
| Lubrication                             |        | Not required (But, when lubricated Turbine oil ISO VG32 or equivalent) | Weight              |    | 162g               |

\* After operation for a long time, it may exceed the value listed.

#### **Features**

- A single valve with 6 valve functions. (Universal porting type)
- Continuous high frequency operation available. (Max.10C/S)
- Burn proof structure, long service life.

• With the structure of a valve preventing fixation and resistant to dust, it operates perfectly.



#### Solenoid Valve(3 Port Poppet/Universal Port)

#### **Applications**



#### Structure



| Part no. | Parts        | Material         |
|----------|--------------|------------------|
| 1        | Body         | AL D/C           |
| 2        | Spool Spring | SUS              |
| 3        | Seat         | Metal            |
| 4        | Spool Ass'y  | AL & Others      |
| 5        | Stopper Pin  | Stainless Steel  |
| 6        | Stopper      | Stainless Steel  |
| 7        | Coil Ass'y   | CU & Others      |
| 8        | Plunger      | Stainless Steel  |
| 9        | Yoke         | SPC              |
| 10       | Button       | Synthetic Rubber |

#### **Dimensions**





3 Port Manifold Block for KO307 Series

# **KMF307 Manifold Block**



#### How to Order



#### **Dimensions**





3 Port Manifold Block for KO307 Series

### **Dimensions**