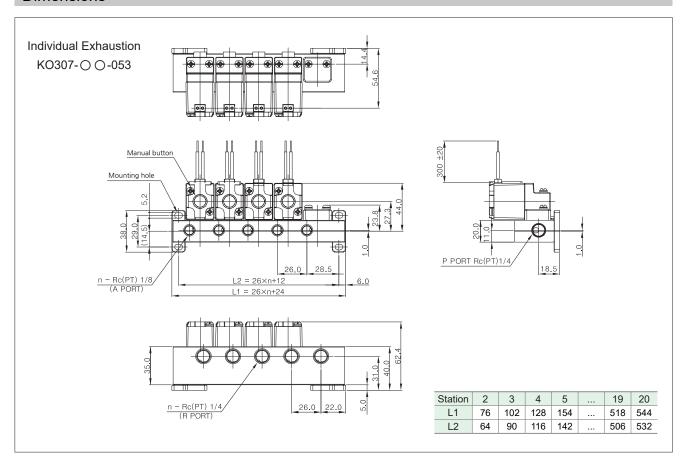

lications**



#### Structure



| Part no. | Parts        | Material         |
|----------|--------------|------------------|
| 1        | Body         | AL D/C           |
| 2        | Spool Spring | SUS              |
| 3        | Seat         | Metal            |
| 4        | Spool Ass'y  | AL & Others      |
| 5        | Stopper Pin  | Stainless Steel  |
| 6        | Stopper      | Stainless Steel  |
| 7        | Coil Ass'y   | CU & Others      |
| 8        | Plunger      | Stainless Steel  |
| 9        | Yoke         | SPC              |
| 10       | Button       | Synthetic Rubber |

#### **Dimensions**





3 Port Manifold Block for KO307 Series

# **KMF307 Manifold Block**



#### How to Order



#### **Dimensions**





3 Port Manifold Block for KO307 Series

### **Dimensions**