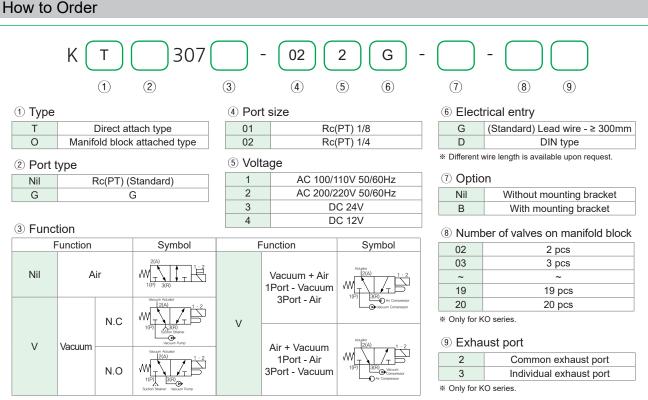

#### Solenoid Valve(3 Port Poppet/Universal Port)

## KT307 series





#### **Specifications**

| Fluid                                   |        | Air, Vacuum, Inert gas                                                 | Manual Override     |    | Manual button      |
|-----------------------------------------|--------|------------------------------------------------------------------------|---------------------|----|--------------------|
| Port size                               |        | Rc(PT) 1/8, 1/4, G1/8, 1/4                                             | Power consumption   | DC | 6.5W               |
| Effective sectional area Smm²(Cv)       |        | 3.2mm <sup>2</sup> (0.18)                                              |                     | AC | 13/10VA (50/60Hz)  |
| Operating pressure                      | Air    | 0~9kgf/cm² (0~0.9MPa)