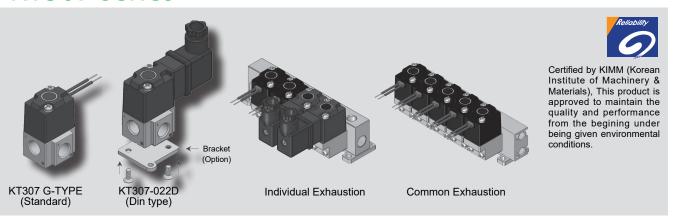

#### Solenoid Valve(3 Port Poppet/Universal Port)

## KT307 series





#### **Specifications**

| Fluid                                   |        | Air, Vacuum, Inert gas                                                 | Manual Override     |    | Manual button      |
|-----------------------------------------|--------|------------------------------------------------------------------------|---------------------|----|--------------------|
| Port size                               |        | Rc(PT) 1/8, 1/4, G1/8, 1/4                                             | Power consumption   | DC | 6.5W               |
| Effective sectional area Smm²(Cv)       |        | 3.2mm <sup>2</sup> (0.18)                                              |                     | AC | 13/10VA (50/60Hz)  |
| Operating pressure                      | Air    | 0~9kgf/cm² (0~0.9MPa)