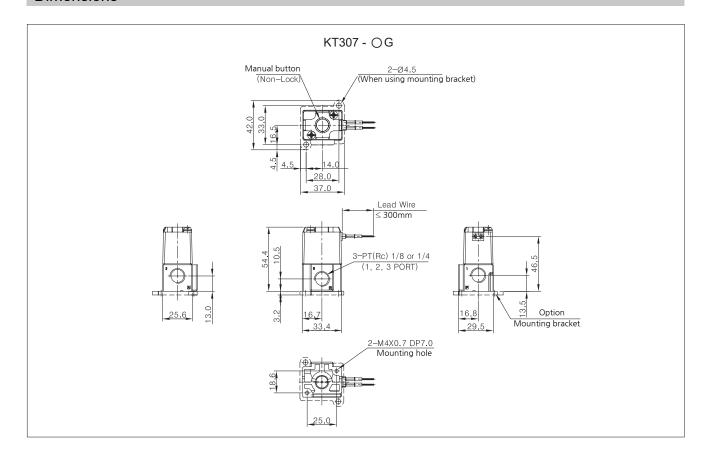

ong service life.

• With the structure of a valve preventing fixation and resistant to dust, it operates perfectly.



#### Solenoid Valve(3 Port Poppet/Universal Port)

#### **Applications**



#### Structure



| Part no. | Parts        | Material         |
|----------|--------------|------------------|
| 1        | Body         | AL D/C           |
| 2        | Spool Spring | SUS              |
| 3        | Seat         | Metal            |
| 4        | Spool Ass'y  | AL & Others      |
| 5        | Stopper Pin  | Stainless Steel  |
| 6        | Stopper      | Stainless Steel  |
| 7        | Coil Ass'y   | CU & Others      |
| 8        | Plunger      | Stainless Steel  |
| 9        | Yoke         | SPC              |
| 10       | Button       | Synthetic Rubber |

#### **Dimensions**





3 Port Manifold Block for KO307 Series

# **KMF307 Manifold Block**



#### How to Order



#### **Dimensions**





3 Port Manifold Block for KO307 Series

### **Dimensions**