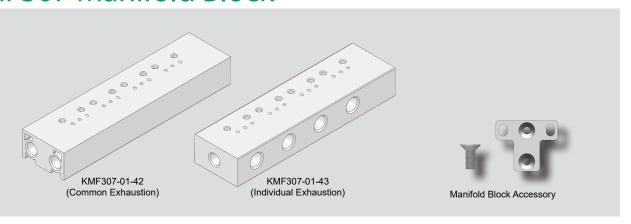

d resistant to dust, it operates perfectly.



#### Solenoid Valve(3 Port Poppet/Universal Port)

#### **Applications**



#### Structure



| Part no. | Parts        | Material         |
|----------|--------------|------------------|
| 1        | Body         | AL D/C           |
| 2        | Spool Spring | SUS              |
| 3        | Seat         | Metal            |
| 4        | Spool Ass'y  | AL & Others      |
| 5        | Stopper Pin  | Stainless Steel  |
| 6        | Stopper      | Stainless Steel  |
| 7        | Coil Ass'y   | CU & Others      |
| 8        | Plunger      | Stainless Steel  |
| 9        | Yoke         | SPC              |
| 10       | Button       | Synthetic Rubber |

#### **Dimensions**





3 Port Manifold Block for KO307 Series

# **KMF307 Manifold Block**



#### How to Order



#### **Dimensions**





3 Port Manifold Block for KO307 Series

### **Dimensions**