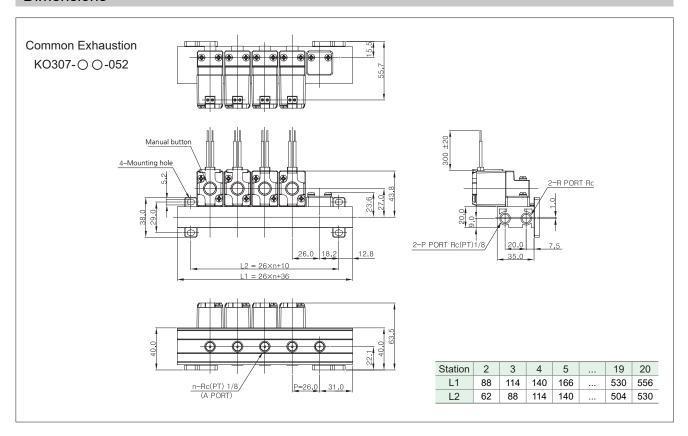

#### Solenoid Valve(3 Port Poppet/Universal Port)

#### **Applications**



#### Structure



| Part no. | Parts        | Material         |
|----------|--------------|------------------|
| 1        | Body         | AL D/C           |
| 2        | Spool Spring | SUS              |
| 3        | Seat         | Metal            |
| 4        | Spool Ass'y  | AL & Others      |
| 5        | Stopper Pin  | Stainless Steel  |
| 6        | Stopper      | Stainless Steel  |
| 7        | Coil Ass'y   | CU & Others      |
| 8        | Plunger      | Stainless Steel  |
| 9        | Yoke         | SPC              |
| 10       | Button       | Synthetic Rubber |

#### **Dimensions**





3 Port Manifold Block for KO307 Series

# **KMF307 Manifold Block**



#### How to Order



#### **Dimensions**





3 Port Manifold Block for KO307 Series

### **Dimensions**