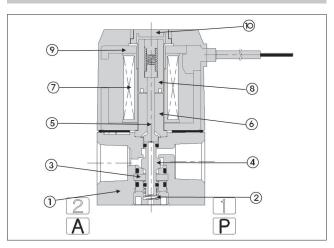

#### Structure

| Part no. | Parts        | Material         |
|----------|--------------|------------------|
| 1        | Body         | AL D/C           |
| 2        | Spool Spring | SUS              |
| 3        | Seat         | Metal            |
| 4        | Spool Ass'y  | AL & Others      |
| 5        | Stopper Pin  | Stainless Steel  |
| 6        | Stopper      | Stainless Steel  |
| 7        | Coil Ass'y   | CU & Others      |
| 8        | Plunger      | Stainless Steel  |
| 9        | Yoke         | SPC              |
| 10       | Button       | Synthetic Rubber |