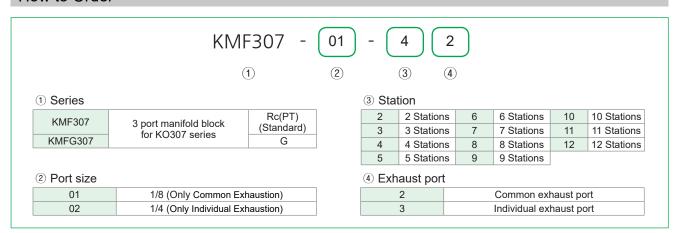

it operates perfectly.



#### Solenoid Valve(3 Port Poppet/Universal Port)

#### **Applications**



#### Structure



| Part no. | Parts        | Material         |
|----------|--------------|------------------|
| 1        | Body         | AL D/C           |
| 2        | Spool Spring | SUS              |
| 3        | Seat         | Metal            |
| 4        | Spool Ass'y  | AL & Others      |
| 5        | Stopper Pin  | Stainless Steel  |
| 6        | Stopper      | Stainless Steel  |
| 7        | Coil Ass'y   | CU & Others      |
| 8        | Plunger      | Stainless Steel  |
| 9        | Yoke         | SPC              |
| 10       | Button       | Synthetic Rubber |

#### **Dimensions**





3 Port Manifold Block for KO307 Series

# **KMF307 Manifold Block**



#### How to Order



#### **Dimensions**





3 Port Manifold Block for KO307 Series

### **Dimensions**